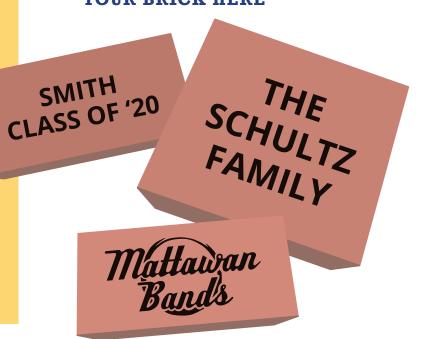

## YOUR BRICK HERE

#### ABOUT THE BRICKS

These personalized bricks will be on permanent display outside the walkway into Mattawan High School.

We have two brick sizes to choose and includes two lines for personalization of 18 characters maximum. Our larger paver bricks are approximately 4" x 8" and includes three lines of 18 characters maximum. Characters include spaces and/or punctuation.