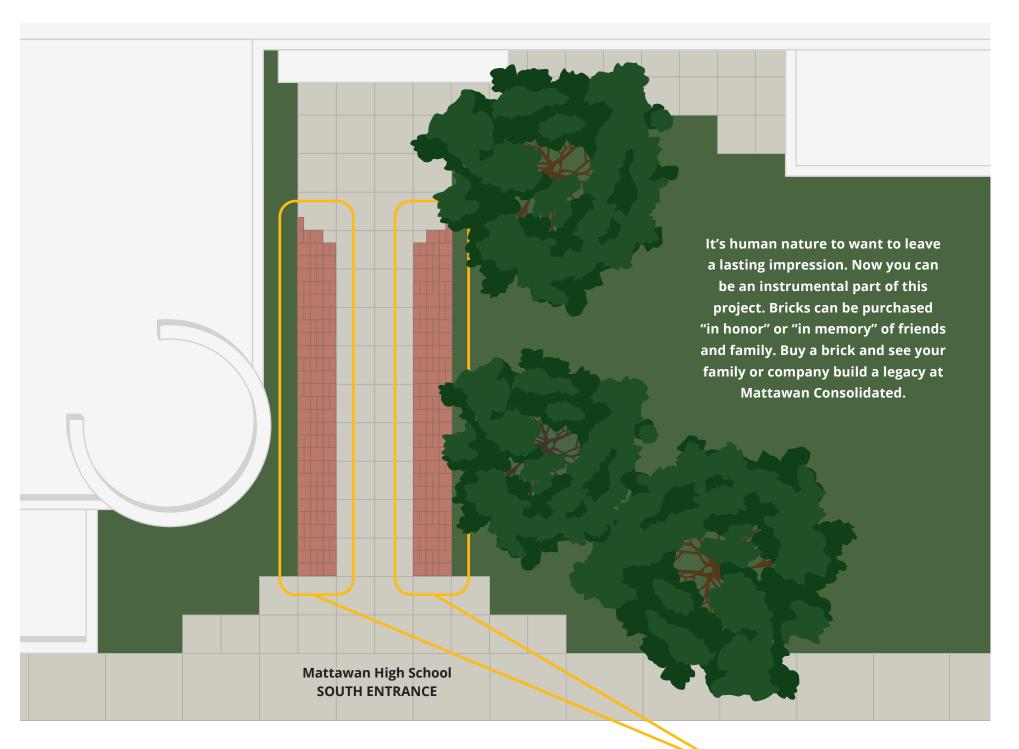

## YOUR BRICK HERE

#### ABOUT THE BRICKS

These personalized bricks will be on permanent display outside the walkway into Mattawan High School.

We have two brick sizes to choose and includes two lines for personalization of 18 characters maximum. Our larger paver bricks are approximately 4" x 8" and includes three lines of 18 characters maximum. Characters include spaces and/or punctuation.